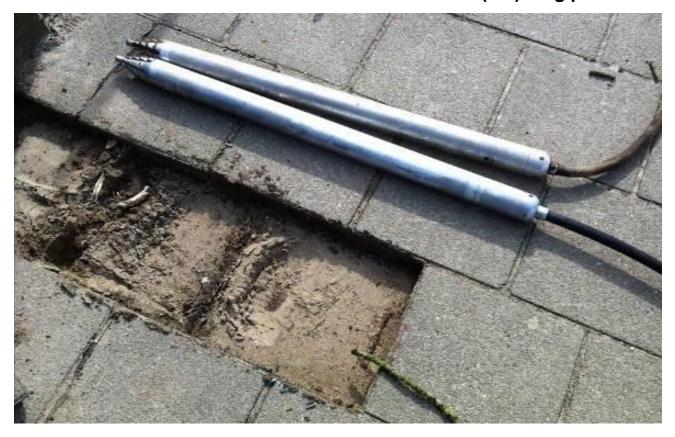

## House connections with T 055 SK from 0.90 m (3 ft) long pits

In the Netherlands most of the sidewalk flagstones are 0.30 x 0.30 m (1 ft x 1 ft). The TERRA-HAMMER T 055 SK is only 0.90 m (3 ft) long. Therefore only 3 sidewalk flagstones must be removed for the pit for house connections. This launching pit with 0.90 m x 0.30 m (3 ft x 1 ft) is large enough for this TERRA-HAMMER. The depth of the launching pit is 0.55 m (22").