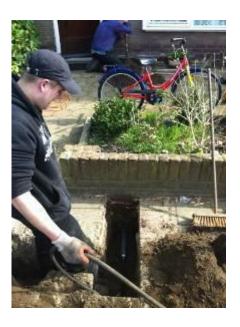

The TERRA-HAMMER T 055 SK is very powerful but operates at a very low recoil. It is very easy to operate. This allows 5-10 house connections per day depending on the ground conditions and the piercing lengths.

The launching pit is prepared.

The TERRA-HAMMER T 055 SK penetrates into the ground.

View onto the starting pit and the compressor.

This house connection must be "shot".

The TERRA-HAMMER T 055 SK reaches the target pit after 5 minutes.