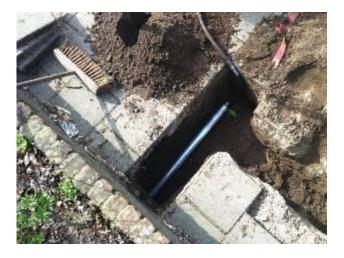

The launching pit is prepared.

The TERRA-HAMMER T 055 SK penetrates into the ground.

View onto the starting pit and the compressor.

This house connection must be "shot".

The TERRA-HAMMER T 055 SK reaches the target pit after 5 minutes.