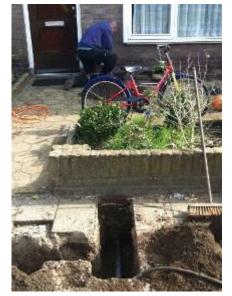

## House connections with T 055 SK from 0.90 m (3 ft) long pits

In the Netherlands most of the sidewalk flagstones are 0.30 x 0.30 m (1 ft x 1 ft). The TERRA-HAMMER T 055 SK is only 0.90 m (3 ft) long. Therefore only 3 sidewalk flagstones must be removed for the pit for house connections. This launching pit with 0.90 m x 0.30 m (3 ft x 1 ft) is large enough for this TERRA-HAMMER. The depth of the launching pit is 0.55 m (22").

The launching pit is prepared.

The TERRA-HAMMER T 055 SK penetrates into the ground.

View onto the starting pit and the compressor.

This house connection must be "shot".

The TERRA-HAMMER T 055 SK reaches the target pit after 5 minutes.