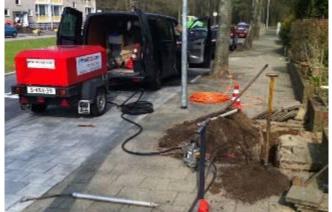

The launching pit is prepared.

The TERRA-HAMMER T 055 SK penetrates into the ground.

View onto the starting pit and the compressor.

This house connection must be "shot".

The TERRA-HAMMER T 055 SK reaches the target pit after 5 minutes.

> The TERRA-**HAMMER** T 055 SK has reached the arrival pit right on target.

TERRA AG, Hauptstrasse 92, 6260 Reiden, Switzerland, phone: +41-62-749 10 10, fax: +41-62-749 10 11, e-mail: office@terra-eu.eu, internet: www.terra-eu.eu