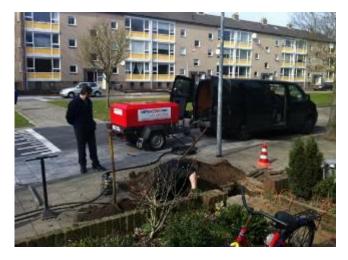

The launching pit is prepared.

The TERRA-HAMMER T 055 SK penetrates into the ground.

View onto the starting pit and the compressor.

This house connection must be "shot".

The TERRA-HAMMER T 055 SK reaches the target pit after 5 minutes.