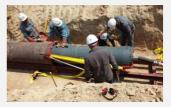

**STEEL PIPE RAMMING APPLICATIONS** The TR 200mini rams steel pipes up to  $\emptyset$  150 – 400 mm over lengths of 30 m. Vertical or horizontal application possible.

## Steel pipe ramming with the TERRA steel giants!

#### **TENSIONING ACCESSORIES**

During the launching procedure tensioning accessories ensure the tensioning of the TERRA-Ram against the steel pipe.