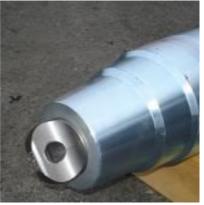

### **TERRA-HAMMER TR 200mini**

Compact design with high impact force

RAM HEAD The ram head with 3 ram cones allows steel pipe ramming from ø 150 mm. The front pulling eye is standard.

The end cap maybe equipped with a special hose adapter up on request. This allows connecting the long air hose directly to the TR 200mini.