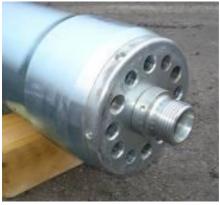

### **TERRA-HAMMER TR 200mini**

Compact design with high impact force

RAM HEAD The ram head with 3 ram cones allows steel pipe ramming from ø 150 mm. The front pulling eye is standard.

The end cap maybe equipped with a special hose adapter up on request. This allows connecting the long air hose directly to the TR 200mini.