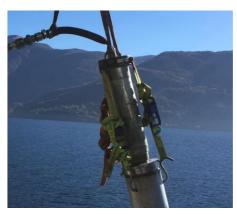

#### **TENSIONING ACCESSORIES**

During the launching procedure tensioning accessories ensure the tensioning of the TERRA-Ram against the steel pipe.