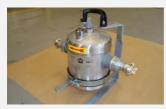

### **TERRA-HAMMER TR 200mini**

Compact design with high impact force

RAM HEAD The ram head with 3 ram cones allows steel pipe ramming from ø 150 mm. The front pulling eye is standard.

The end cap maybe equipped with a special hose adapter up on request. This allows connecting the long air hose directly to the TR 200mini.