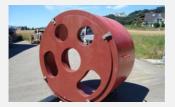

### RAM RINGS / RAM PLATES

TERRA ram rings transfer the ramming energy of the TERRA-Ram into the steel pipe. All TERRA ram rings have an outer cone and a pipe Stop to transfer 100 % of the energy.