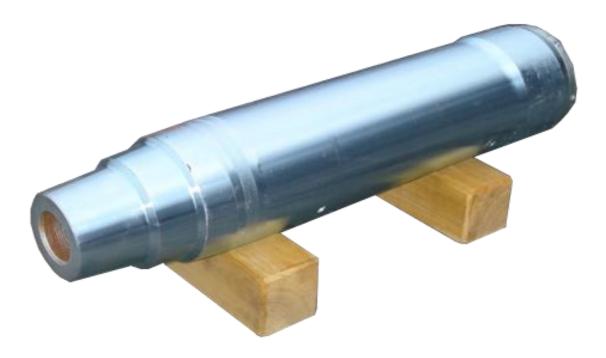

# **TERRA-HAMMER TR 200mini**

Steel Pipe Ramming Systems Setting New Standards! Reliable. Powerful. Long life span.

### **TERRA-HAMMER TR 200mini**

Compact design with high impact force

RAM HEAD The ram head with 3 ram cones allows steel pipe ramming from ø 150 mm. The front pulling eye is standard.

The end cap maybe equipped with a special hose adapter up on request. This allows connecting the long air hose directly to the TR 200mini.