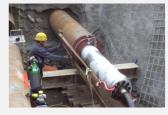

**STEEL PIPE RAMMING APPLICATIONS** The TR 200mini rams steel pipes up to  $\emptyset$  150 – 400 mm over lengths of 30 m. Vertical or horizontal application possible.

## Steel pipe ramming with the TERRA steel giants!