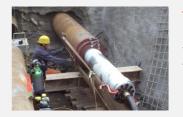

### STEEL PIPE RAMMING APPLICATIONS

The TR 220 rams steel pipes up to  $\emptyset$  100 – 600 mm over lengths of 60 m. Vertical or horizontal application possible.

# Steel pipe ramming with the TERRA steel giants!