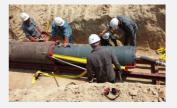

### STEEL PIPE RAMMING APPLICATIONS

The TR 220 rams steel pipes up to  $\emptyset$  100 – 600 mm over lengths of 60 m. Vertical or horizontal application possible.

# Steel pipe ramming with the TERRA steel giants!