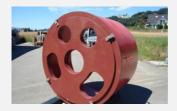

## **RAM RINGS / RAM PLATES**

TERRA ram rings transfer the ramming energy of the TERRA-Ram into the steel pipe. All TERRA ram rings have an outer cone and a pipe stop to transfer 100 % of the energy.