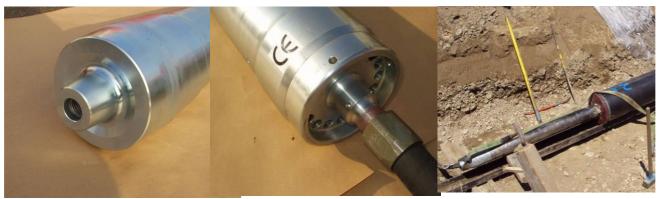

#### **RAM HEAD**

The ram head with 2 ram cones allows steel pipe ramming from Ø 100 mm. An optional pulling eye maybe assembled.

#### **END CAP**

The body is thicker at the end front and rare part to increase the lifetime. The simple hose connection allows quick hose changing.

### STEEL PIPE RAMMING APPLICATIONS

The TR 220 rams steel pipes up to  $\emptyset$  100 – 600 mm over lengths of 60 m. Vertical or horizontal application possible.