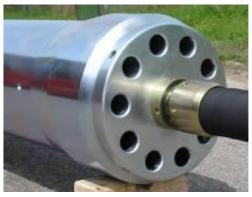

#### **BODY**

The body of the TR 360 is reinforced at the front and the rear in order to increase the lifespan. The simple hose attachment allows a quick change of the hose.