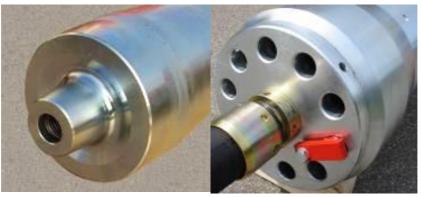

#### TRANSPORTSICHERUNG

The transportation safety bolt blocks the main piston in its front position. Thereby it cannot move forwards and backwards during transportation.

A great idea from TERRA!

#### **BODY**

The body of the TR 360 is reinforced at the front and the rear in order to increase the lifespan. The simple hose attachment allows a quick change of the hose.