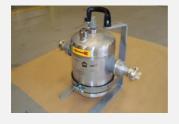

#### TRANSPORTSICHERUNG

The transportation safety bolt blocks the main piston in its front position. Thereby it cannot move forwards and backwards during transportation.

A great idea from TERRA!

#### **BODY**

The body of the TR 360 is reinforced at the front and the rear in order to increase the lifespan. The simple hose attachment allows a quick change of the hose.