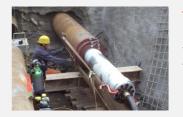

# STEEL PIPE RAMMING APPLICATIONS

The special head with two ram cones is suitable for ramming of steel pipes up to ø 1'000 mm.

# Steel pipe ramming with the TERRA steel giants!