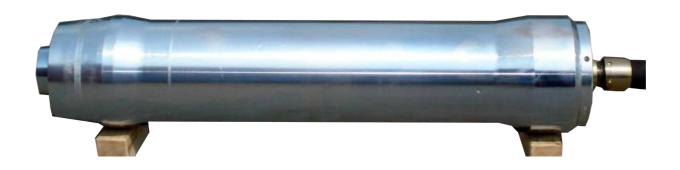

# **TERRA-HAMMER TR 360**

## TERRA-HAMMER TR 360

# Compact design with high impact force

#### **BODY**

The body of the TR 360 is reinforced at the front and the rear in order to increase the lifespan. The simple hose attachment allows a quick change of the hose.