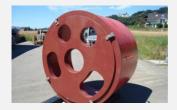

### **RAM RINGS / RAM PLATES**

TERRA ram rings transfer the ramming energy of the TERRA-Ram into the steel pipe. All TERRA ram rings have an outer cone and a pipe stop to transfer 100 % of the energy.